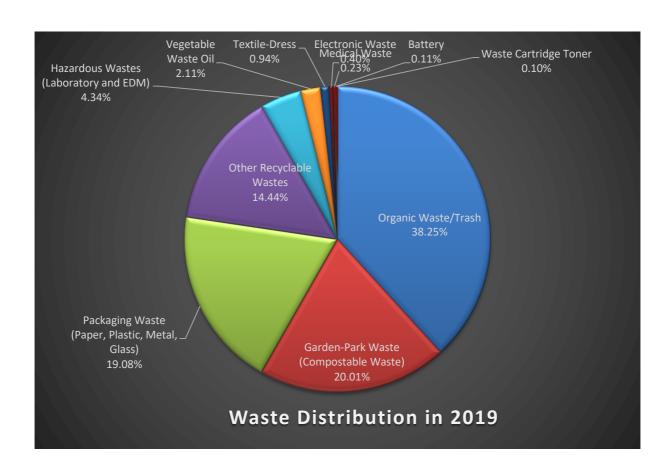

Table of Amounts of Waste Generated at Özyeğin University in 2019

| Waste Type                                     | Quantity (kg) | (%)    |
|------------------------------------------------|---------------|--------|
| Organic Waste/Trash                            | 67.385        | 38,25  |
| Garden-Park Waste (Compostable Waste)          | 35.255        | 20,01  |
| Packaging Waste (Paper, Plastic, Metal, Glass) | 33.610        | 19,08  |
| Other Recyclable Wastes                        | 25.441        | 14,44  |
| Hazardous Wastes (Laboratory and EDM)          | 7.643         | 4,34   |
| Vegetable Waste Oil                            | 3.715         | 2,11   |
| Textile-Dress                                  | 1.650         | 0,94   |
| Electronic Waste                               | 700           | 0,40   |
| Medical Waste                                  | 400           | 0,23   |
| Battery                                        | 187           | 0,11   |
| Waste Cartridge Toner                          | 181           | 0,10   |
| Total                                          | 176.167       | 100,00 |